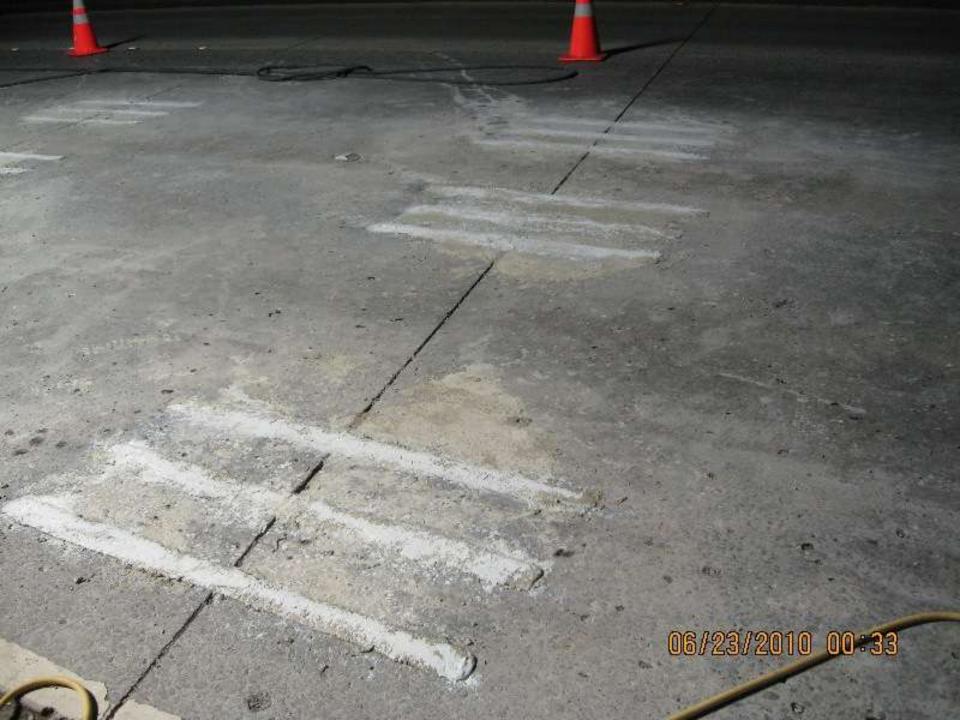

Interstate Route H-1, Concrete Pavement Preservation, Dowel Retrofit, M.P. 2.4 to M.P. 3.46 and M.P. 24.90 to M.P. 26.40 (Kaimuki and Palailai Areas)

ARR-H1-1(262)