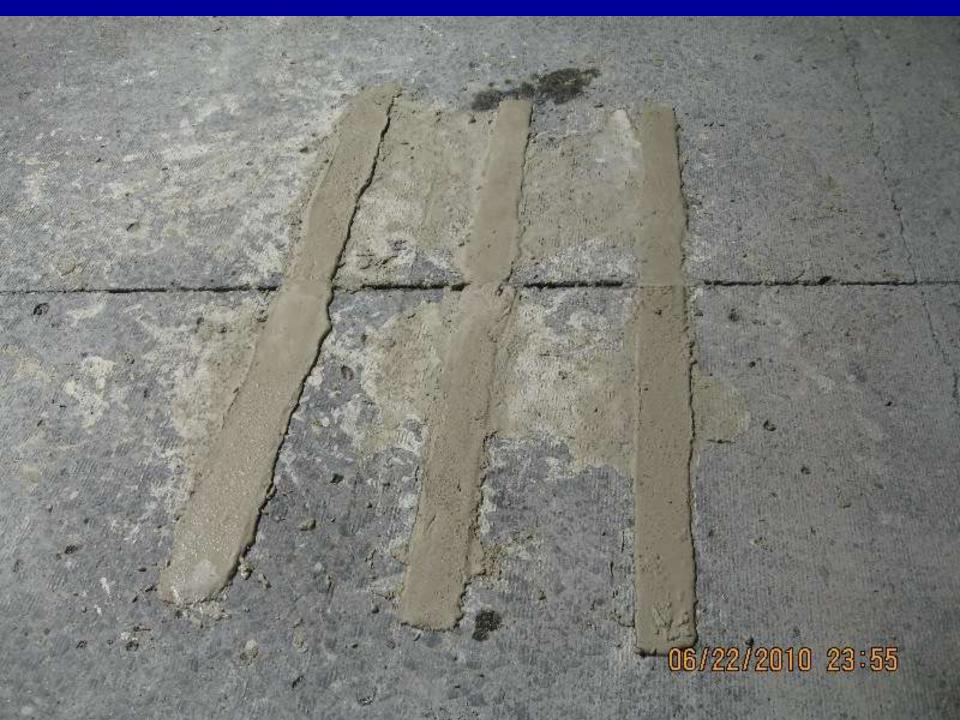

Interstate Route H-1, Concrete Pavement Preservation, Dowel Retrofit, M.P. 2.4 to M.P. 3.46 and M.P. 24.90 to M.P. 26.40 (Kaimuki and Palailai Areas)

ARR-H1-1(262)