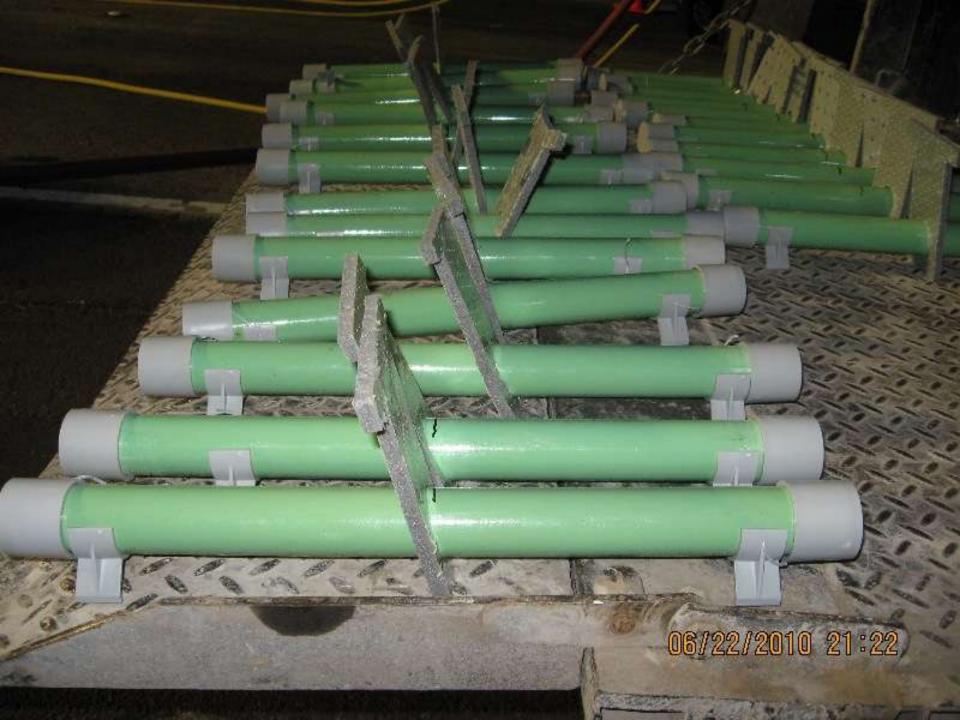

Interstate Route H-1, Concrete Pavement Preservation, Dowel Retrofit, M.P. 2.4 to M.P. 3.46 and M.P. 24.90 to M.P. 26.40 (Kaimuki and Palailai Areas)

ARR-H1-1(262)