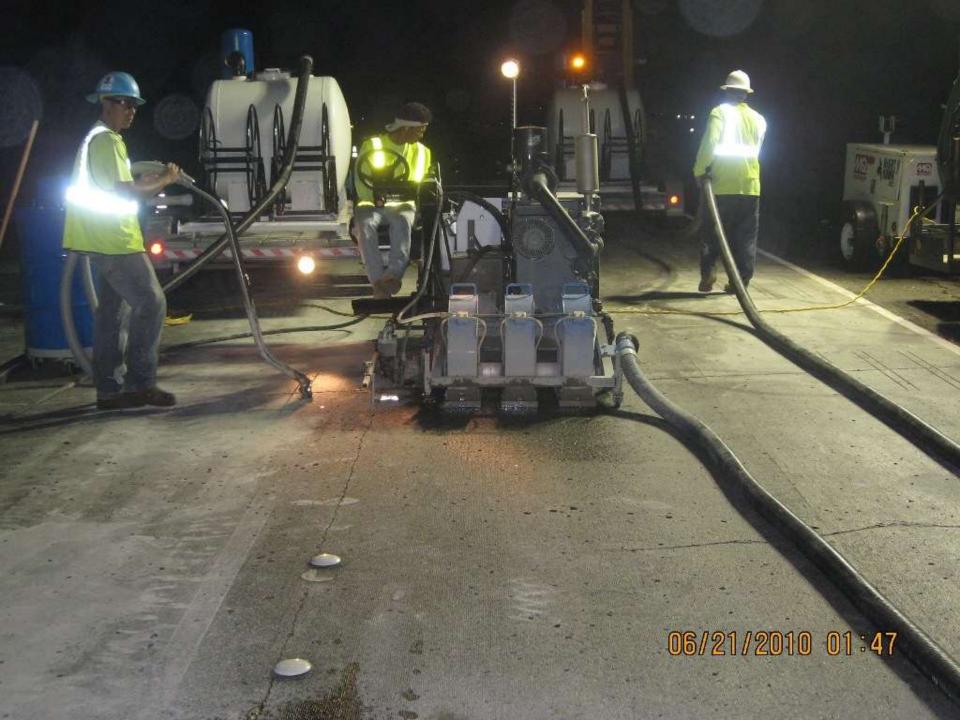

Interstate Route H-1, Concrete Pavement Preservation, Dowel Retrofit, M.P. 2.4 to M.P. 3.46 and M.P. 24.90 to M.P. 26.40 (Kaimuki and Palailai Areas)

ARR-H1-1(262)