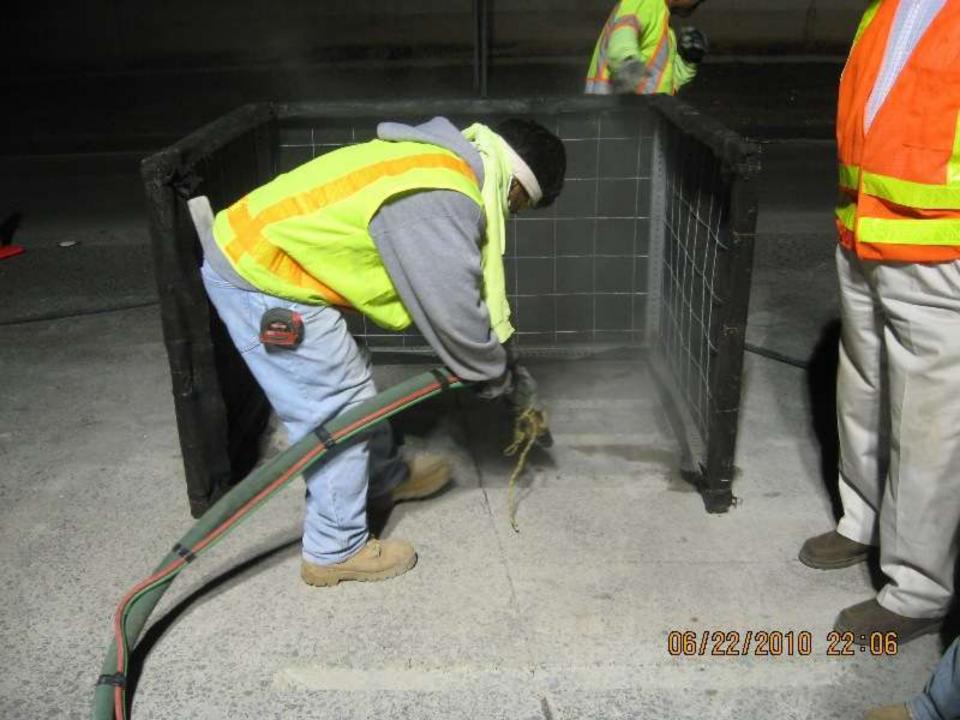

Interstate Route H-1, Concrete Pavement Preservation, Dowel Retrofit, M.P. 2.4 to M.P. 3.46 and M.P. 24.90 to M.P. 26.40 (Kaimuki and Palailai Areas)

ARR-H1-1(262)