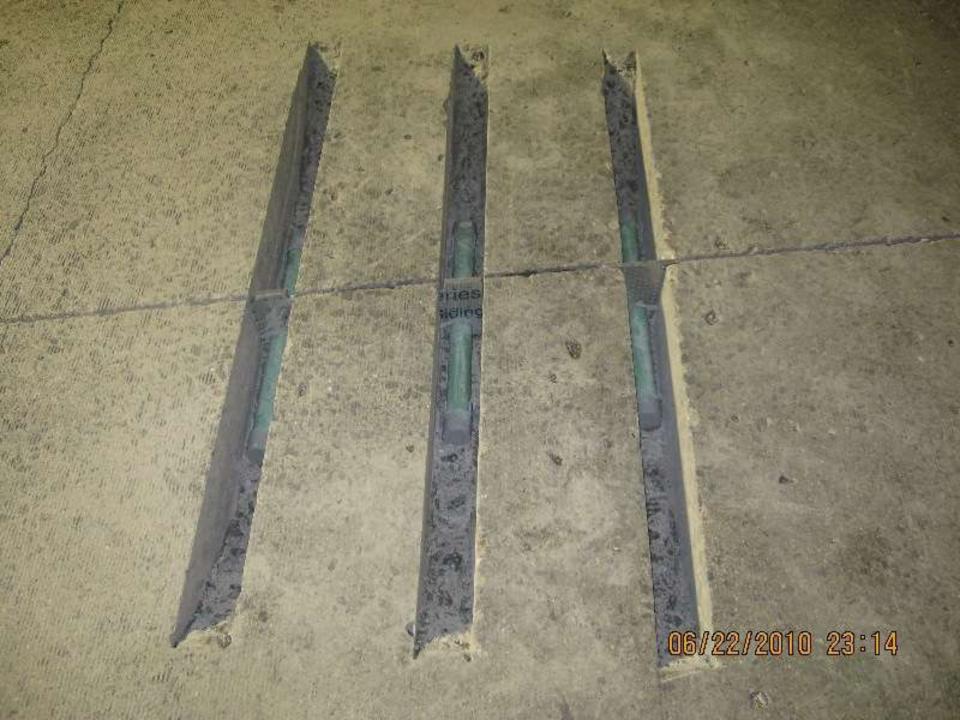

Interstate Route H-1, Concrete Pavement Preservation, Dowel Retrofit, M.P. 2.4 to M.P. 3.46 and M.P. 24.90 to M.P. 26.40 (Kaimuki and Palailai Areas)

ARR-H1-1(262)