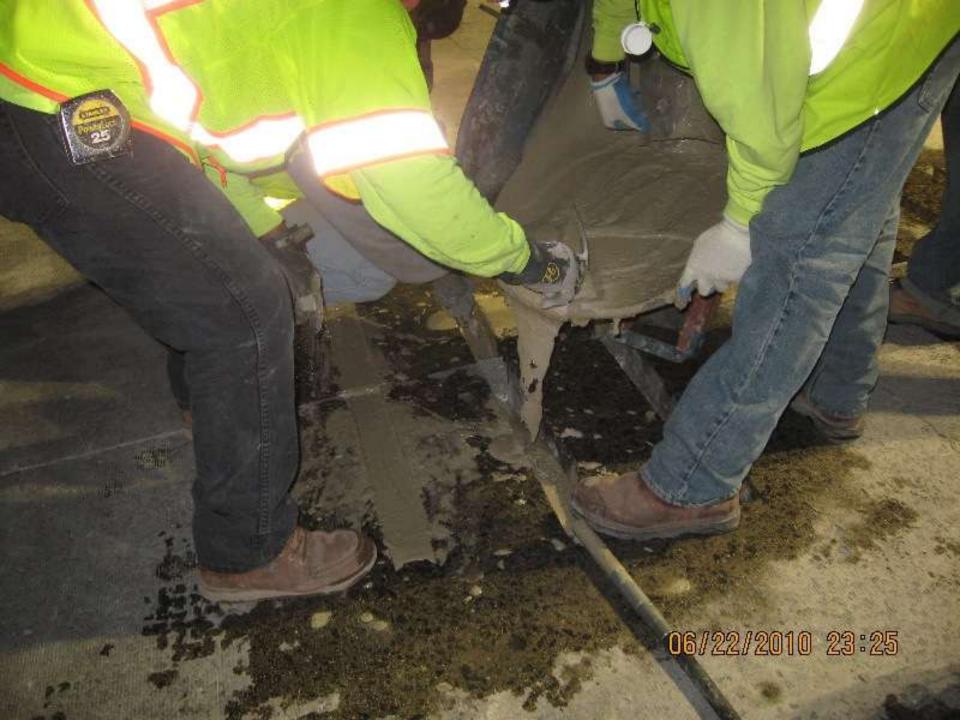

Interstate Route H-1, Concrete Pavement Preservation, Dowel Retrofit, M.P. 2.4 to M.P. 3.46 and M.P. 24.90 to M.P. 26.40 (Kaimuki and Palailai Areas)

ARR-H1-1(262)