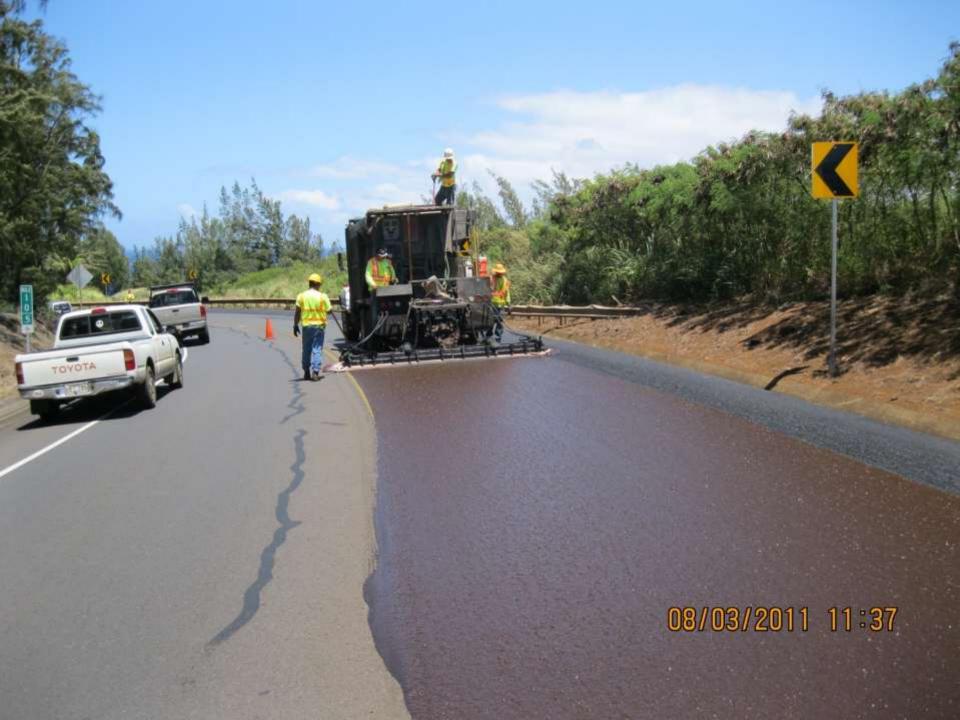

### Hana Highway, Pavement Preventive Maintenance, Hookipa Park to Kaupakalua Road

36BC-01-10M