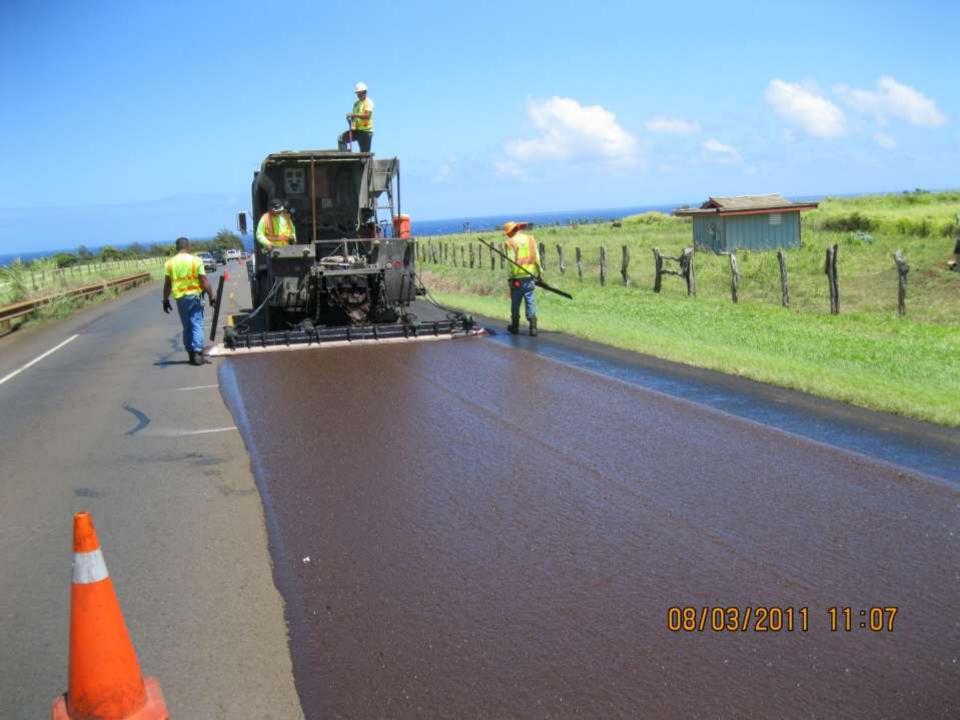

### Hana Highway, Pavement Preventive Maintenance, Hookipa Park to Kaupakalua Road

36BC-01-10M